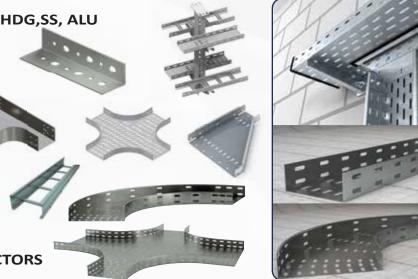

#### **CABLE TRAY AND FITTINGS**

CABLE TRAY LADDERS

SPLICE BOLTS

INSIDE &OUTSIDE ELBOWS

**TEE JUNCTIONS** 

FOUR WAY JUNCTIONS

> STRAIGHT AND ANGLE CONNECTORS