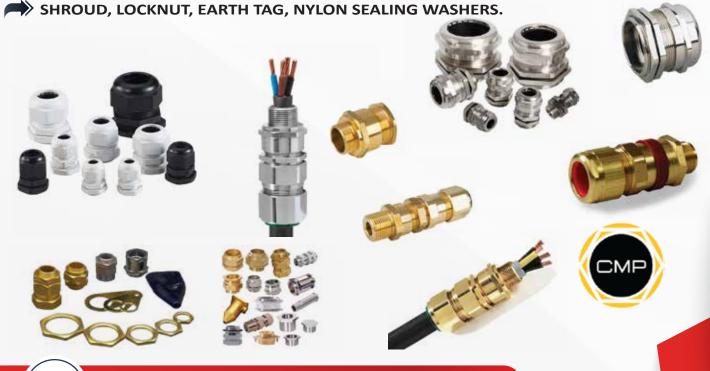

#### **GLANDS AND ACCESSORIES:**

**PVC CABLE GLANDS (PG AND MM SIZES)** 

SINGLE COMPRESSION & DOUBLE COMPRESSION CABLE GLAND-( A1/A2 ) ,MM ETC...

**STAINLESS STEEL CABLE GLANDS AND EX-PROOF GLANDS** 