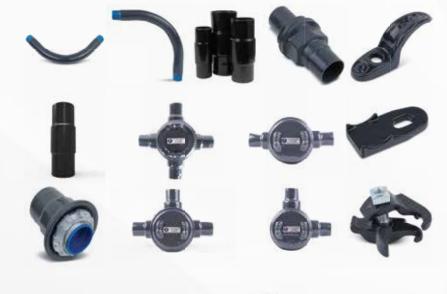

#### **PVC COATED CONDUITS AND FITTINGS**

COATED ELBOWS

COATED FITTINGS

COATED JUNCTIONS BOXES

COATED BUSHINGS

COATED CHANNEL CLAMPS