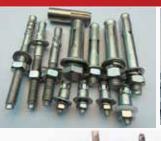

#### **FASTNERS & PVC FISHERS:**

- ANCHOR BOLTS & STUD BOLTS
- U BOLTS & THREAD RODS
- MACHINE BOLTS , NUTS & WASHERS
- STANLESS STEEL SCREWS & PVC FISHERS
- **ALUMINUM & STEEL RIVETS**